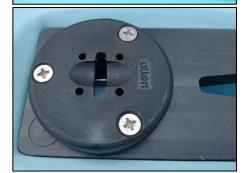

## Fitment Procedure (10 minute process)

- 1. Remove the mainsheet ratchet block Using pliers to undo the shackle pin.
- 2. Fold the articulating ratchet block fairlead flat In to the recess.
- 3. Measure 13mm forwards (on centreline) from the back of the dagger board top plate Drill a 2.5mm pilot hole.
- **4. Screw the swivel base in place** Using only the rear most <u>40mm</u> screw. (In the pilot hole just drilled)
- **5. Orientate the swivel base** So that its sides are centralised relative to the egdges of the daggerboard deck plate.
- **6. Drill 2.5mm pilot holes** Through the forward most (X2) holes of the swivel cleat base.
- **7. Finish screwing the swivel base in place** Using the forward most <u>40mm</u> screws. (X2 in the pilot holes just drilled)
- 8. Screw the swivel cleat to the swivel base ensuring that the anti-rotation block (Allen written on it) is orientated forward most Using 50mm screws. (X4)
- 9. Place the spring over the anchor link On the swivel cleat.
- **10.** Place the spring reactor plate over the attachment swivel On the original Selden mainsheet ratchet block.
- **11.** Attach the mainsheet ratchet block directly on to the swivel cleat anchor link