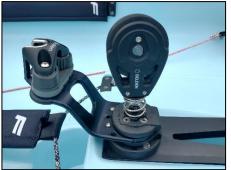

#### Parts Required

swivel Base Swivel Cleat Spring

Spring Reactor Plate

X3 – 40mm x 5mm S/S Posi C/S Chipboard Screws

X4 – 50mm x 5mm S/S Posi C/S Chipboard Screws

## Fitment Procedure (10 minute process)

- 1. Remove the mainsheet ratchet block Using pliers to undo the shackle pin.
- 2. Fold the articulating ratchet block fairlead flat In to the recess.
- 3. Measure 13mm forwards (on centreline) from the back of the dagger board top plate Drill a 2.5mm pilot hole.
- **4. Screw the swivel base in place** Using only the rear most <u>40mm</u> screw. (In the pilot hole just drilled)
- **5. Orientate the swivel base** So that its sides are centralised relative to the egdges of the daggerboard deck plate.
- **6. Drill 2.5mm pilot holes** Through the forward most (X2) holes of the swivel cleat base.
- **7. Finish screwing the swivel base in place** Using the forward most <u>40mm</u> screws. (X2 in the pilot holes just drilled)
- 8. Screw the swivel cleat to the swivel base ensuring that the anti-rotation block (Allen written on it) is orientated forward most Using 50mm screws. (X4)
- 9. Place the spring over the anchor link On the swivel cleat.
- **10.** Place the spring reactor plate over the attachment swivel On the original Selden mainsheet ratchet block.
- **11.** Attach the mainsheet ratchet block directly on to the swivel cleat anchor link