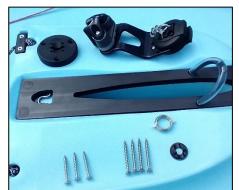

#### Parts Required

swivel Base Swivel Cleat Spring

Spring Reactor Plate

X3 – 40mm x 5mm S/S Posi C/S Chipboard Screws

X4 – 50mm x 5mm S/S Posi C/S Chipboard Screws