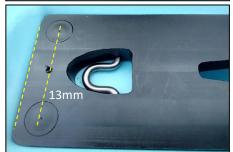

## Fitment Procedure (10 minute process)

- 1. Remove the mainsheet ratchet block Using pliers to undo the shackle pin.
- 2. Fold the articulating ratchet block fairlead flat In to the recess.
- 3. Measure 13mm forwards (on centreline) from the back of the dagger board top plate Drill a 2.5mm pilot hole.
- **4. Screw the swivel base in place** Using only the rear most <u>40mm</u> screw. (In the pilot hole just drilled)
- **5. Orientate the swivel base** So that its sides are centralised relative to the egdges of the daggerboard deck plate.
- **6. Drill 2.5mm pilot holes** Through the forward most (X2) holes of the swivel cleat base.
- **7. Finish screwing the swivel base in place** Using the forward most <u>40mm</u> screws. (X2 in the pilot holes just drilled)
- 8. Screw the swivel cleat to the swivel base ensuring that the anti-rotation block (Allen written on it) is orientated forward most Using 50mm screws. (X4)
- 9. Place the spring over the anchor link On the swivel cleat.
- **10.** Place the spring reactor plate over the attachment swivel On the original Selden mainsheet ratchet block.
- **11.** Attach the mainsheet ratchet block directly on to the swivel cleat anchor link